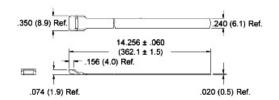

## STANDARD BAND (EXTENDED LENGTH SHOWN)

| STAINLESS STEEL TERMINATION BAND |             |                     |                            |            |
|----------------------------------|-------------|---------------------|----------------------------|------------|
| ORDERING CODE                    | PART NUMBER | MIL SPEC EQUIVALENT | DESCRIPTION                | MATERIAL   |
| В                                | TF610-052   | M85049/128-3        | STANDARD                   | SERIES 304 |
| B1                               | TF610-052-A | M85049/128-4        | PRE-COILED STANDARD        | SERIES 304 |
| М                                | TF610-057   | M85049/128-7        | MICRO                      | SERIES 304 |
| M1                               | TF610-057-A | M85049/128-8        | PRE-COILED MICRO           | SERIES 304 |
| X                                | TF610-083   | N/A                 | EXTENDED LENGTH            | SERIES 304 |
| X1                               | TF610-083-A | N/A                 | PRE-COILED EXTENDED LENGTH | SERIES 304 |